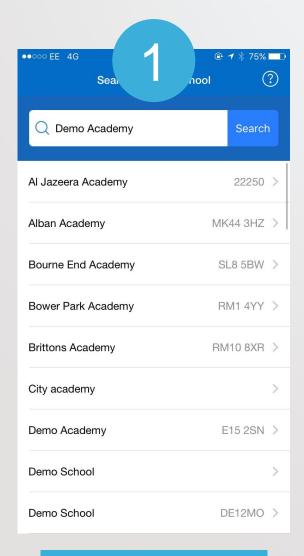

### Getting started with Glow - Go to showmyhomework.co.uk

Search for your school

Click on the Log in via RM Unify icon

Click on the Glow Scotland icon

Enter your login details