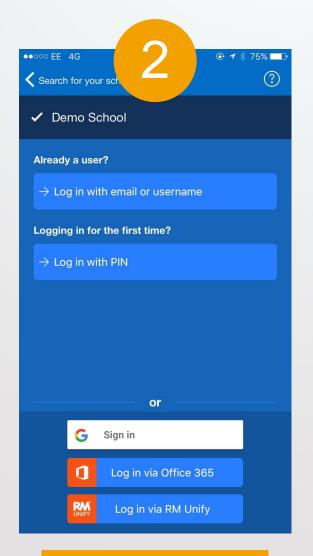

### Getting started with Glow - Go to showmyhomework.co.uk

Search for your school

Click on the Log in via RM Unify icon

Click on the Glow Scotland icon

Enter your login details