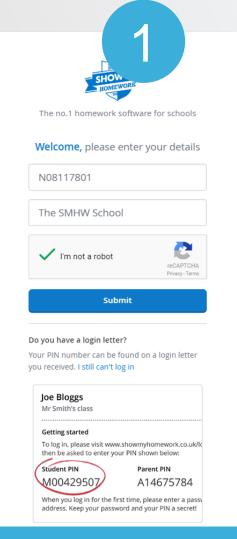

## Getting started - Go to showmyhomework.co.uk/login/pin

Have your letter ready, showing your PIN and enter this and your school name, tick the Captcha box and click "Submit"

The no.1 homework software for schools Existing user? Please log in Need help logging in? Email/Username I'm a parent Password I'm a staff membe Remember me Forgot password? Or log in using the below I've been given a PIN to get into my account You will now be able to login with your email/username and password you created