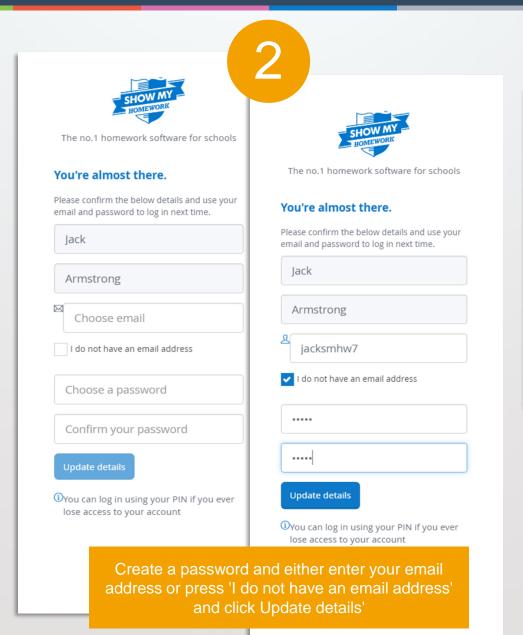

## Getting started - Go to showmyhomework.co.uk/login/pin

Have your letter ready, showing your PIN and enter this and your school name, tick the Captcha box and click "Submit"

The no.1 homework software for schools Existing user? Please log in Need help logging in? Email/Username I'm a parent Password I'm a staff membe Remember me Forgot password? Or log in using the below I've been given a PIN to get into my account You will now be able to login with your email/username and password you created