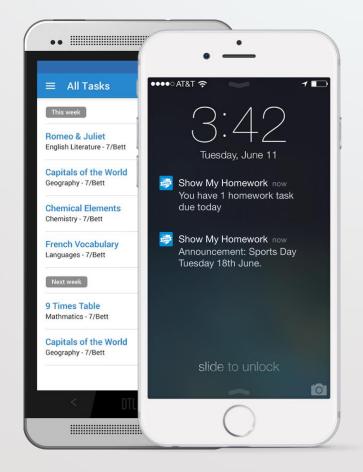

# How Show My Homework helps solves your homework problems:

- Keeping your homework organised
- No need to write down homework before leaving class
- Sends you reminders for when homework is due
- Helps you show how much homework you have
- Keeps you up to date when you're away from school
- Let's you message your teacher in private when you don't understand or need extra help