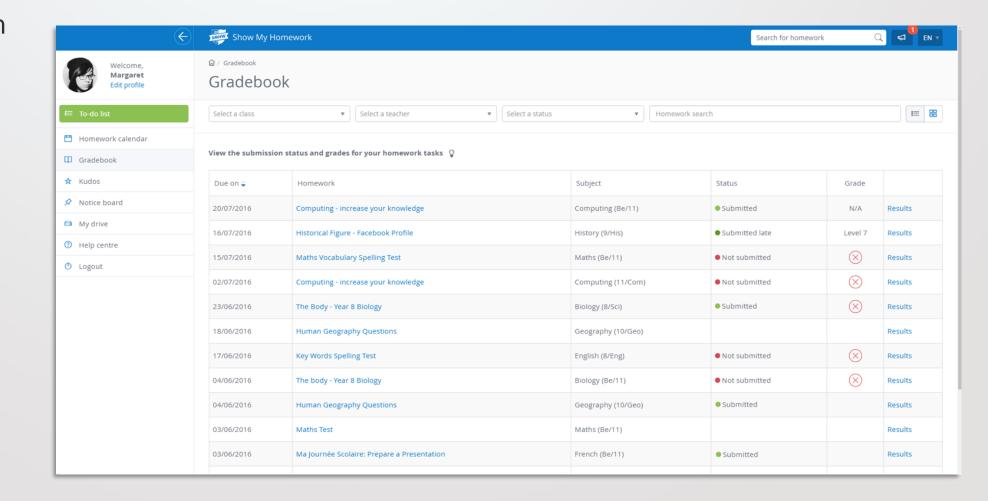

#### The Gradebook

Faster feedback from your teachers, including grades where required.

See comments from your teacher if they ask you to redo your homework and have the ability to reply.