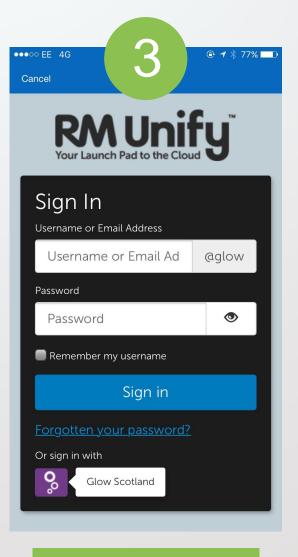

### Getting started with Glow - Go to showmyhomework.co.uk

Search for your school

Click on the Log in via RM Unify icon

Click on the Glow Scotland icon

Enter your login details