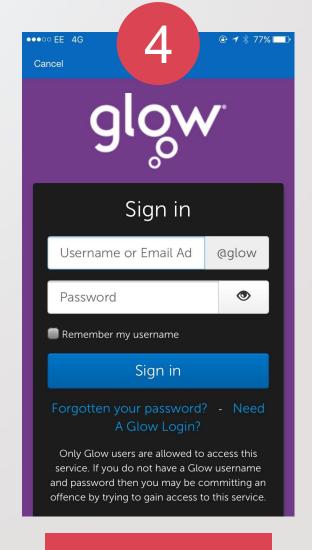

### Getting started with Glow - Go to showmyhomework.co.uk

Search for your school

Click on the Log in via RM Unify icon

Click on the Glow Scotland icon

Enter your login details